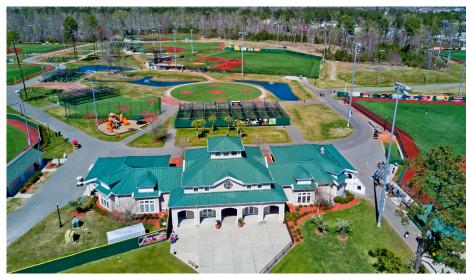

## **OUR FIELDS**

The Ripken Experience Myrtle
Beach features four 90-foot baseball
diamonds modeled after historic
major-league parks. Each field
is equipped with lights for night
games, along with covered dugouts
for an authentic Big-League
training experience.