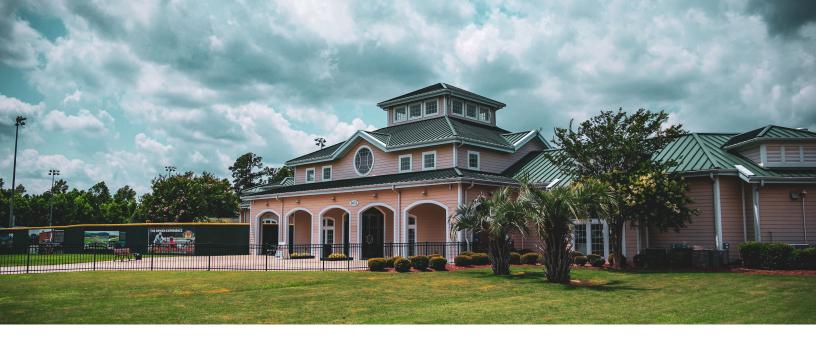

## **OUR FIELDS**

The Ripken Experience Myrtle
Beach features four 90-foot baseball
diamonds modeled after historic
major-league parks. Each field
is equipped with lights for night
games, along with covered dugouts
for an authentic Big-League
training experience.