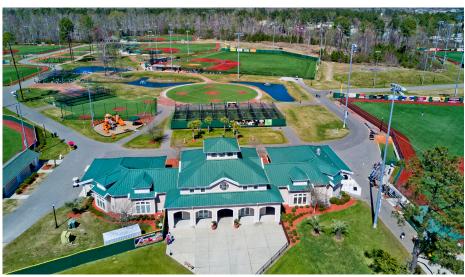

## **OUR FIELDS**

The Ripken Experience® Myrtle
Beach features four 90-foot baseball
diamonds modeled after historic
major-league parks. Each field
is equipped with lights for night
games, along with covered dugouts
for an authentic Big-League
training experience.