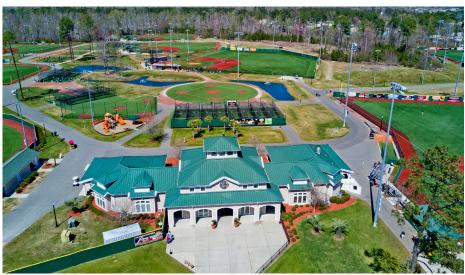

# **OUR FIELDS**

The Ripken Experience® Myrtle
Beach features five turf softball
fields modeled after historic majorleague parks. Each field includes
covered dugouts along with gameannouncing PA equipment for a
top-tier training experience.

#### **ADDRESS**

The complex is located near the intersection of U.S. Highway 17 Bypass and 10th Avenue North, near Myrtle Waves Water Park and is visible from U.S. Highway 17 Bypass.

The Ripken Experience® Myrtle Beach 3051 Ripken Way Blvd., Myrtle Beach, SC 29577