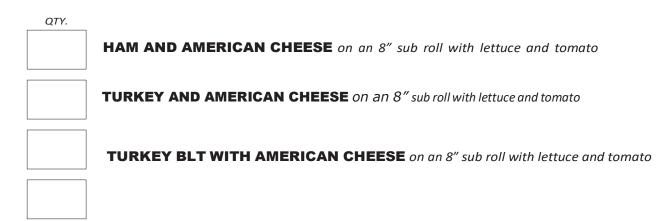

### CHOOSE FROM A SUB - \$14.50 + 11.5% TAX

All meals come with a bag of chips and a bottle of water