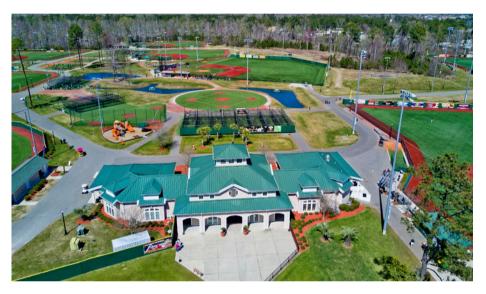

# **OUR FIELDS**

The Ripken Experience® Myrtle Beach features four 90-foot baseball diamonds modeled after historic major-league parks. Each field is equipped with lights for night games, along with covered dugouts for an authentic Big-League training experience.